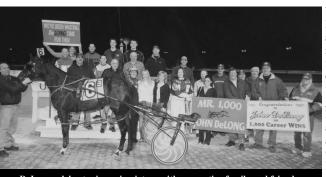

### John De Long gets 1,000th driving win

Crete, IL --- After posting win No. 999 in the final race on Saturday night at Balmoral Park, it did not take John De Long very long to reach the coveted 1,000 victory plateau as he guided Little Warriorette to victory in Sunday's (April 6) third race, which was the first drive of the night for the 25-year-old resident "I can't thank my family

John De Long guided Little Warriorette to victory in Sunday's third race, giving the 25-year-old reinsman his 1,000th career victory.

Fair at the age of 16.

After reaching the coveted milestone on Sunday night, De Long took a moment to reflect on how far things have come in such a short time.

Courteous as always and quick with a smile or a greeting, De Long in typical fashion wanted to be sure everyone else was acknowledged after Sunday's big night.

"I can't thank my family and friends enough for all their support throughout the years," said De Long, who was joined by a large contingent in the winner's circle.

Hall of Fame - Co-chairs - Sara, Susan The WHHA Board of Directors consists of nine (9) seats, three (3) of which are up for re-election every year. The dates listed above indicate the last

DeLong celebrates in a win picture with supportive family and frie