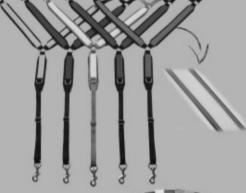

# Xbreme HARNESS

- X Highest quality & affordable
- X Low profile & aerodynamic
- X Tastefully trimmed in your favorite color

#### HARRISBURG & DELAWARE SPECIAL:

FREE UPGRADE TO OUR WIDE PADDED
TWO TONE BUXTON WITH THE
PURCHASE OF ANY XTREME
ADVANTAGE OR EDGE HARNESS
(Value \$60)

MANUFACTURED BY:

### J.H. HARNESS

WAUKESHA, WISCONSIN

- X Basic refined look
- $\chi$  Soft and pliable padding WILL NOT CHAFE
- $\chi$  117 combinations of colors available to best show off your stable colors
- X Easy to maintain
- X Available with your stable name\*
  \*extra embroidery charge applies